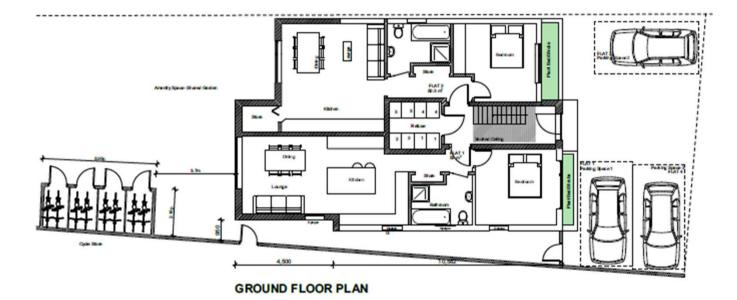

### ITEM 6f - PLAN/2020/0036

# 164 Goldsworth Road, Woking.

First floor extension and two storey rear extension to facilitate change of use from residential bungalow into 4No flats (1x 2-bedroom and 3x 1bedroom) together with the proposed widening and repositioning of the existing vehicular crossover.





Beacon Authority 2008-2009 Tackling Climate Change





#### Location Plan – PLAN/2020/0036



س مع ملاحظ

#### Block Plan – PLAN/2020/0036



### **Existing Floor Plans – PLAN/2020/0036**



**Ground Floor Plan** 

First Floor Plan

### Existing Roof Plan – PLAN/2020/0036



**ROOF PLAN** 

### Existing Elevations – PLAN/2020/0036







REAR ELEVATION



SIDE ELEVATION (NE)

### **Proposed Ground Floor Plan – PLAN/2020/0036**





## Proposed First & Second Floor Plans – PLAN/2020/0036



SECOND FLOOR PLAN

FIRST FLOOR PLAN

### Proposed Roof Plan – PLAN/2020/0036



### **Proposed Elevations – PLAN/2020/0036**



# Site Photographs – PLAN/2020/0036





# Site Photographs – PLAN/2020/0036





# Site Photographs – PLAN/2020/0036





## **Approved Drawings – PLAN/2018/1345**