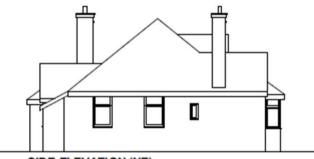

### ITEM 6f - PLAN/2020/0036

# 164 Goldsworth Road, Woking.

First floor extension and two storey rear extension to facilitate change of use from residential bungalow into 4No flats (1x 2-bedroom and 3x 1bedroom) together with the proposed widening and repositioning of the existing vehicular crossover.





Beacon Authority 2008-2009 Tackling Climate Change





#### Location Plan – PLAN/2020/0036



س مع ملاحظ

#### Block Plan – PLAN/2020/0036



### **Existing Floor Plans – PLAN/2020/0036**



**Ground Floor Plan** 

First Floor Plan

### Existing Roof Plan – PLAN/2020/0036



**ROOF PLAN** 

### Existing Elevations – PLAN/2020/0036







REAR ELEVATION



SIDE ELEVATION (NE)

### **Proposed Ground Floor Plan – PLAN/2020/0036**





## Proposed First & Second Floor Plans – PLAN/2020/0036



SECOND FLOOR PLAN

FIRST FLOOR PLAN

### Proposed Roof Plan – PLAN/2020/0036



### **Proposed Elevations – PLAN/2020/0036**



# Site Photographs – PLAN/2020/0036





# Site Photographs – PLAN/2020/0036





# Site Photographs – PLAN/2020/0036





## **Approved Drawings – PLAN/2018/1345**