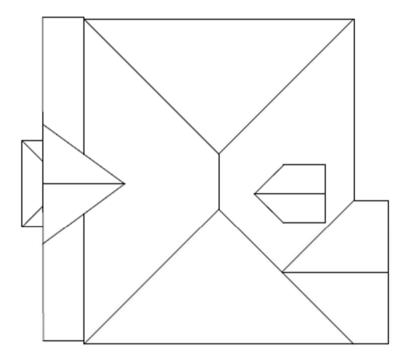

### ITEM 6f - PLAN/2020/0036

# 164 Goldsworth Road, Woking.

First floor extension and two storey rear extension to facilitate change of use from residential bungalow into 4No flats (1x 2-bedroom and 3x 1bedroom) together with the proposed widening and repositioning of the existing vehicular crossover.





Beacon Authority 2008-2009 Tackling Climate Change





#### Location Plan – PLAN/2020/0036



س مع ملاحظ

#### Block Plan – PLAN/2020/0036



### **Existing Floor Plans – PLAN/2020/0036**



**Ground Floor Plan** 

First Floor Plan

### Existing Roof Plan – PLAN/2020/0036



**ROOF PLAN** 

### Existing Elevations – PLAN/2020/0036







REAR ELEVATION



SIDE ELEVATION (NE)

### **Proposed Ground Floor Plan – PLAN/2020/0036**





## Proposed First & Second Floor Plans – PLAN/2020/0036



SECOND FLOOR PLAN

FIRST FLOOR PLAN

### Proposed Roof Plan – PLAN/2020/0036



### **Proposed Elevations – PLAN/2020/0036**



# Site Photographs – PLAN/2020/0036





# Site Photographs – PLAN/2020/0036





# Site Photographs – PLAN/2020/0036





## **Approved Drawings – PLAN/2018/1345**