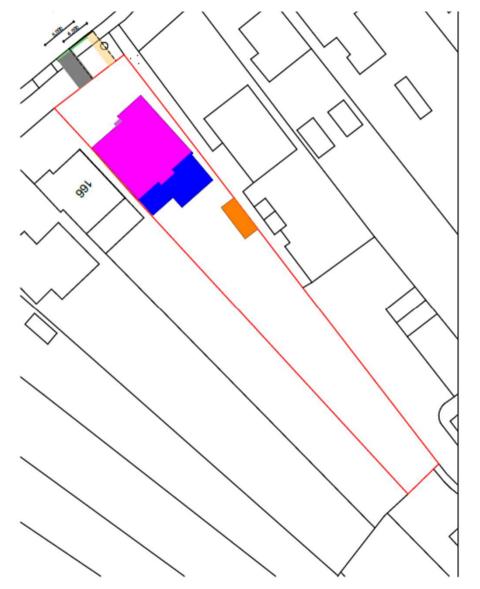

### ITEM 6f - PLAN/2020/0036

# 164 Goldsworth Road, Woking.

First floor extension and two storey rear extension to facilitate change of use from residential bungalow into 4No flats (1x 2-bedroom and 3x 1bedroom) together with the proposed widening and repositioning of the existing vehicular crossover.





Beacon Authority 2008-2009 Tackling Climate Change





#### Location Plan – PLAN/2020/0036



س مع ملاحظ

#### Block Plan – PLAN/2020/0036



### **Existing Floor Plans – PLAN/2020/0036**



**Ground Floor Plan** 

First Floor Plan

### Existing Roof Plan – PLAN/2020/0036



**ROOF PLAN** 

### Existing Elevations – PLAN/2020/0036







REAR ELEVATION



SIDE ELEVATION (NE)

### **Proposed Ground Floor Plan – PLAN/2020/0036**





## Proposed First & Second Floor Plans – PLAN/2020/0036



SECOND FLOOR PLAN

FIRST FLOOR PLAN

### Proposed Roof Plan – PLAN/2020/0036



### **Proposed Elevations – PLAN/2020/0036**



# Site Photographs – PLAN/2020/0036





# Site Photographs – PLAN/2020/0036





# Site Photographs – PLAN/2020/0036





## **Approved Drawings – PLAN/2018/1345**