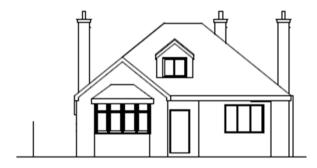

### ITEM 6f - PLAN/2020/0036

# 164 Goldsworth Road, Woking.

First floor extension and two storey rear extension to facilitate change of use from residential bungalow into 4No flats (1x 2-bedroom and 3x 1bedroom) together with the proposed widening and repositioning of the existing vehicular crossover.





Beacon Authority 2008-2009 Tackling Climate Change





#### Location Plan – PLAN/2020/0036



س مع ملاحظ

#### Block Plan – PLAN/2020/0036



### **Existing Floor Plans – PLAN/2020/0036**



**Ground Floor Plan** 

First Floor Plan

### Existing Roof Plan – PLAN/2020/0036



**ROOF PLAN** 

### Existing Elevations – PLAN/2020/0036







REAR ELEVATION



SIDE ELEVATION (NE)

### **Proposed Ground Floor Plan – PLAN/2020/0036**





## Proposed First & Second Floor Plans – PLAN/2020/0036



SECOND FLOOR PLAN

FIRST FLOOR PLAN

### Proposed Roof Plan – PLAN/2020/0036



### **Proposed Elevations – PLAN/2020/0036**



# Site Photographs – PLAN/2020/0036





# Site Photographs – PLAN/2020/0036





# Site Photographs – PLAN/2020/0036





## **Approved Drawings – PLAN/2018/1345**