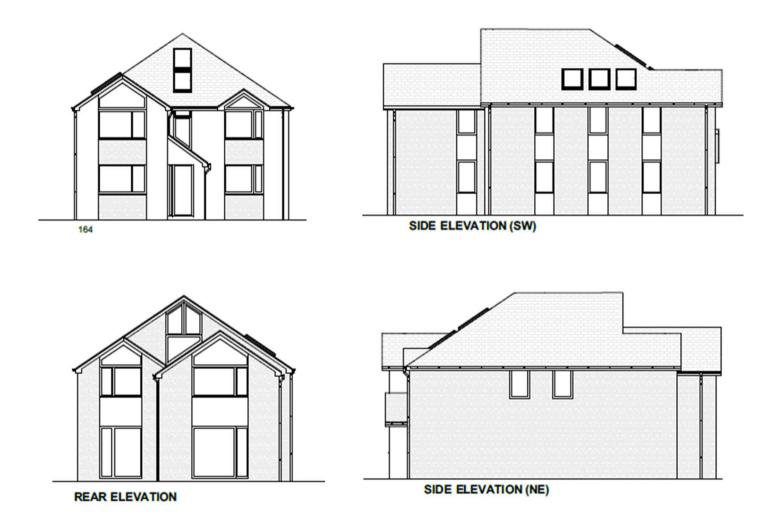

ge of use from residential bungalow into 4No flats (1x 2-bedroom and 3x 1bedroom) together with the proposed widening and repositioning of the existing vehicular crossover.





Beacon Authority 2008-2009 Tackling Climate Change





#### Location Plan – PLAN/2020/0036



س مع ملاحظ

#### Block Plan – PLAN/2020/0036



### **Existing Floor Plans – PLAN/2020/0036**



**Ground Floor Plan** 

First Floor Plan

### Existing Roof Plan – PLAN/2020/0036



**ROOF PLAN** 

### Existing Elevations – PLAN/2020/0036







REAR ELEVATION



SIDE ELEVATION (NE)

### **Proposed Ground Floor Plan – PLAN/2020/0036**





## Proposed First & Second Floor Plans – PLAN/2020/0036



SECOND FLOOR PLAN

FIRST FLOOR PLAN

### Proposed Roof Plan – PLAN/2020/0036



### **Proposed Elevations – PLAN/2020/0036**



# Site Photographs – PLAN/2020/0036





# Site Photographs – PLAN/2020/0036





# Site Photographs – PLAN/2020/0036





## **Approved Drawings – PLAN/2018/1345**