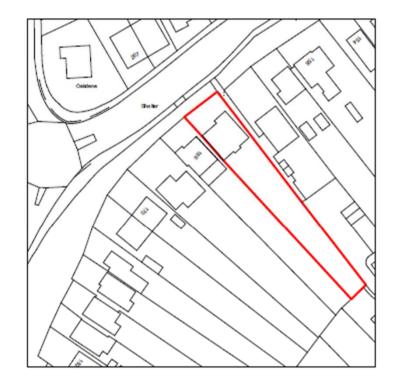

### ITEM 6f - PLAN/2020/0036

# 164 Goldsworth Road, Woking.

First floor extension and two storey rear extension to facilitate change of use from residential bungalow into 4No flats (1x 2-bedroom and 3x 1bedroom) together with the proposed widening and repositioning of the existing vehicular crossover.





Beacon Authority 2008-2009 Tackling Climate Change





#### Location Plan – PLAN/2020/0036



س مع ملاحظ

#### Block Plan – PLAN/2020/0036



### **Existing Floor Plans – PLAN/2020/0036**



**Ground Floor Plan** 

First Floor Plan

### Existing Roof Plan – PLAN/2020/0036



**ROOF PLAN** 

### Existing Elevations – PLAN/2020/0036







REAR ELEVATION



SIDE ELEVATION (NE)

### **Proposed Ground Floor Plan – PLAN/2020/0036**





## Proposed First & Second Floor Plans – PLAN/2020/0036



SECOND FLOOR PLAN

FIRST FLOOR PLAN

### Proposed Roof Plan – PLAN/2020/0036



### **Proposed Elevations – PLAN/2020/0036**



# Site Photographs – PLAN/2020/0036





# Site Photographs – PLAN/2020/0036





# Site Photographs – PLAN/2020/0036





## **Approved Drawings – PLAN/2018/1345**