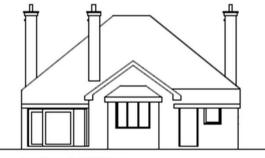

### ITEM 6f - PLAN/2020/0036

# 164 Goldsworth Road, Woking.

First floor extension and two storey rear extension to facilitate change of use from residential bungalow into 4No flats (1x 2-bedroom and 3x 1bedroom) together with the proposed widening and repositioning of the existing vehicular crossover.





Beacon Authority 2008-2009 Tackling Climate Change





#### Location Plan – PLAN/2020/0036



س مع ملاحظ

#### Block Plan – PLAN/2020/0036



### **Existing Floor Plans – PLAN/2020/0036**



**Ground Floor Plan** 

First Floor Plan

### Existing Roof Plan – PLAN/2020/0036



**ROOF PLAN** 

### Existing Elevations – PLAN/2020/0036







REAR ELEVATION



SIDE ELEVATION (NE)

### **Proposed Ground Floor Plan – PLAN/2020/0036**





## Proposed First & Second Floor Plans – PLAN/2020/0036



SECOND FLOOR PLAN

FIRST FLOOR PLAN

### Proposed Roof Plan – PLAN/2020/0036



### **Proposed Elevations – PLAN/2020/0036**



# Site Photographs – PLAN/2020/0036





# Site Photographs – PLAN/2020/0036





# Site Photographs – PLAN/2020/0036





## **Approved Drawings – PLAN/2018/1345**