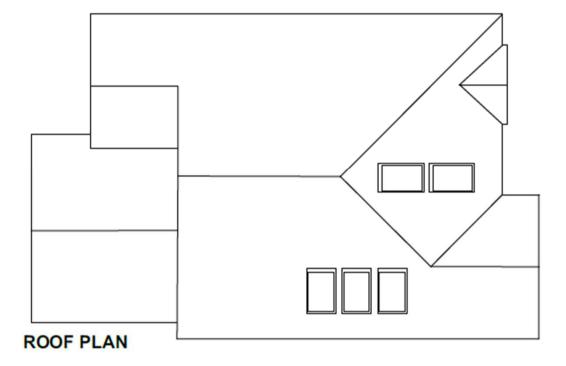

and two storey rear extension to facilitate change of use from residential bungalow into 4No flats (1x 2-bedroom and 3x 1bedroom) together with the proposed widening and repositioning of the existing vehicular crossover.





Beacon Authority 2008-2009 Tackling Climate Change





#### Location Plan – PLAN/2020/0036



س مع ملاحظ

#### Block Plan – PLAN/2020/0036



### **Existing Floor Plans – PLAN/2020/0036**



**Ground Floor Plan** 

First Floor Plan

### Existing Roof Plan – PLAN/2020/0036



**ROOF PLAN** 

### Existing Elevations – PLAN/2020/0036







REAR ELEVATION



SIDE ELEVATION (NE)

### **Proposed Ground Floor Plan – PLAN/2020/0036**





## Proposed First & Second Floor Plans – PLAN/2020/0036



SECOND FLOOR PLAN

FIRST FLOOR PLAN

### Proposed Roof Plan – PLAN/2020/0036



### **Proposed Elevations – PLAN/2020/0036**



# Site Photographs – PLAN/2020/0036





# Site Photographs – PLAN/2020/0036





# Site Photographs – PLAN/2020/0036





## **Approved Drawings – PLAN/2018/1345**