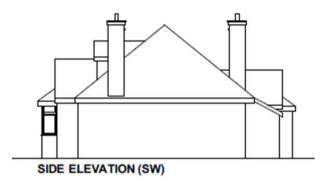

### ITEM 6f - PLAN/2020/0036

# 164 Goldsworth Road, Woking.

First floor extension and two storey rear extension to facilitate change of use from residential bungalow into 4No flats (1x 2-bedroom and 3x 1bedroom) together with the proposed widening and repositioning of the existing vehicular crossover.





Beacon Authority 2008-2009 Tackling Climate Change





#### Location Plan – PLAN/2020/0036



س مع ملاحظ

#### Block Plan – PLAN/2020/0036



### **Existing Floor Plans – PLAN/2020/0036**



**Ground Floor Plan** 

First Floor Plan

### Existing Roof Plan – PLAN/2020/0036



**ROOF PLAN** 

### Existing Elevations – PLAN/2020/0036







REAR ELEVATION



SIDE ELEVATION (NE)

### **Proposed Ground Floor Plan – PLAN/2020/0036**





## Proposed First & Second Floor Plans – PLAN/2020/0036



SECOND FLOOR PLAN

FIRST FLOOR PLAN

### Proposed Roof Plan – PLAN/2020/0036



### **Proposed Elevations – PLAN/2020/0036**



# Site Photographs – PLAN/2020/0036





# Site Photographs – PLAN/2020/0036





# Site Photographs – PLAN/2020/0036





## **Approved Drawings – PLAN/2018/1345**